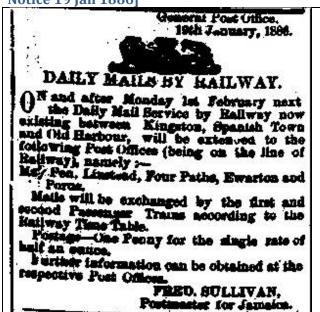

For any sum not exceeding 22

For any sum not exceeding 5

1a,

The Postmaster for Jamaica.

1 Feb 1886; Daily Mails by Railway 1d Rate for May Pen, Linstead, Four Paths, Ewarton [PO **Notice 19 Jan 1886]** 

1 Feb 1886; Change to Internal Postage Rates [Gleaner 20 Jan 1886]

# General Post Office, REDUCTION ween certain places in DAILY COMMUNICATION WITH KINGSTON To come into operation on Monday ist Pob-KEY BOW H now the Major-General Administer d Government, by and with the advice of the Privy Council, has under oction of the Pos. Office Law No. and to alter the rate of te fixed in the Schedule to such Law d below, namely the rate of postage sius of say of The above reduct on in rate of latter postage is in continuation of the order in Council published on 26th April, 1884, so that Penny Postuge will ist February, includ all on letters passing be ween the following offices : P-Park Camp Port Boyal **Lwarton** rdon Town h Town tay Pen Cold stories Your Paths PERO. SULLIVAN

## REDUCTION OF POSTAGE BETWEEN CERTAIN PLACES IN DAILY COMMUNICATION WITH KINGSTON

To come into operation on Monday 1st February next. His Honor the Major-General Administering the Government, by and with the advice and comment of the Privy Council has under the twelfth section of the Post office Law No 18 of 1868 been pleased to alter the rate of postage fixed in the Schedule to such Law as stated below, namely the rate of postage on letters between

Linstead, Ewarton, May Pen, Four Paths and Porus ??? as follows:

### IF PRE-PAID

Not exceeding half an ounce in weight One Penny Above half an ounce and not exceeding one ounce Two

For each additional ounce or fractional part of an ounce Two Pence

### IF NOT PRE-PAID

The charge will be double the above less the value of stamps affixed.

### NOTE

The above reduction in rate of letter postage is in continuation of the order in Council published on 26<sup>th</sup> April 1884, so that Penny Postage will on 1st February include all letters passing between the following Offices:

Up Park Camp, Port Royal, Ewarton, Gordon Town, Spanish Town, May Pen, Cold Spring, Old Harbour, Four Paths, Halfway Tree, Linstead, Porus

and Kingston

FRED SULLIVAN Postmaster for Jamaica. 18 Jan 1886; Mail Closing & Late Letter Fees [PO Notice 18 Jan 1886]