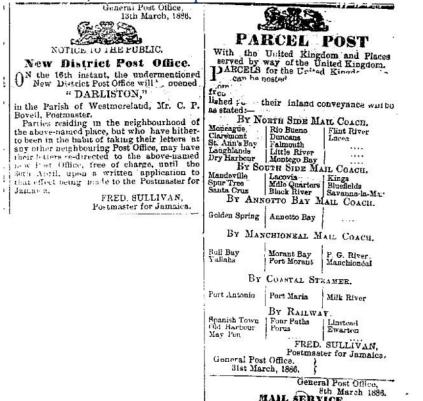

e of Sixpence, must be prepaid by Postage Labels.  FRED. SULLIVAN, Postmaster for Jamaica. |                    |

Jan 1886; Tenders for Mail Service, MoBay-Adelphi [PO Notice 9 Jan 1886]

General Post Office, Pth January, 1896 MAIL SERVICES. Montego Bay and Adelphi (10 Miles) Tri-Weekly Only. Adelphi and Hampden (? Miles) Tri-Weekly & Fortnightly Packet Express Tenders will be received up to 3 p.m. on Tuesday the 2nd February from persons willing to Contract for the conveyance of the Mails on either of the above routes, for five years, from the 1st March, 1698.

Full particulars and forms of tender can be obtained on application to the General Post Office. FRED. SULLIVAN, Postmenter for Jacobica

## 16 Mar 1886; Darliston PO Opened 16 Mar 1886 & Parcel Post Routes [Gleaner 1 April 1886]



27 Mar 1886; Postmasters at Balaclava, Brown's Town, Cross Keys, Darliston, Ewarton, Hope Bay, Little River, Laughlands, May Pen, Port Royal, Stewart Town [Gazette 1 Apr 1886]

ANNOTTO BAY AND BUFF BAY.

ANNOTTO BAY AND BUFF BAY.

TENDERS will be received up to 3 p.m., on
Saturday the 3rd. April, for conveyance
of the Mails on the above route for five years,

from the lat June next.

Forms of tender and full particulars of the service can be obtained on application to the General Post Office.

FREED SHILLEAN

FRED. SULLIVAN, Postmaster for Jamaica,

No. 89.

THE MAJOR-GENERAL ADMINISTERING THE Government has approved of the following provisional appointments of District Postmasters and Postmistresses:

J. W. Scott Balaclava.
Miss A. M. Powell, Brown's Town.
J. F Goodison, Cross Keys.
C.