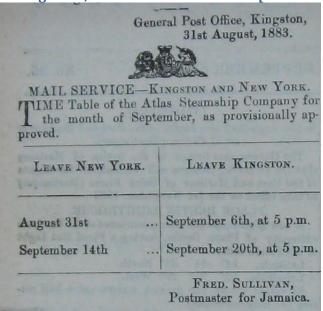

|          |
|                                                                                                     |                                              |                                                                                                      |   |                                                    |                                      | £165                    | 12      | 6                  |                                           |       | £79                           | 7                                                           | 6                    | Danner   |

GENERAL POST OFFICE, 27th July, 1883. (Sd.) G. H. Pearce, Pro P. M. for Jamaica.

#### Jamaica Post Office Notices 1883

#### 31 Aug 1883; Atlas New York Schedule [Gazette 6 Sep 1883]



#### 16 Oct 1883; Atlas New York Schedule [Gazette 18 Oct 1883]

| The second second                                |                                                                                                                                                                           |
|--------------------------------------------------|---------------------------------------------------------------------------------------------------------------------------------------------------------------------------|
| No. 315.                                         | Colonial Secretary's Office,<br>16th October, 1883.                                                                                                                       |
| dates of depart<br>Ship Company<br>months of Nov | GENER