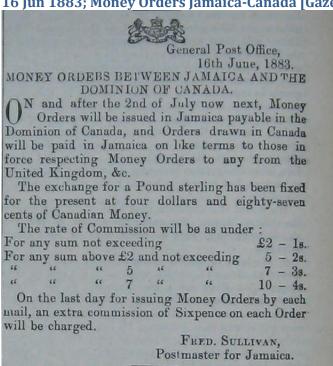

l and Colonies. Cyprus.

Dominican Republic. Roumania. France, but not including Salvador. Colonies of Martinique, Servia.

&c. Spain and Colonies of Cuba and Porto Rico. Germany.

Gibraltar. Switzerland. Great Britain and Turkey. Colonies. Uruguay. Venezuela. Honduras, Republic of,

India, British.

Italy.

An additional rate of 11/2d. on both the Card and its reply must be affixed, by means of adhesive Postage Stamps, on Reply Post Cards sent to the following places :-

Cevlon. Java, and other Netherlands Hong-Kong. Colonies in Indian Ocean India. Straits Settlements

> (Signed) FRED. SULLIVAN, Postmaster for Jamaica."

#### 10 Jun 1883; Reply Post Cards to Costa Rica, Denmark & Colonies, Sweden [Gazette 2 Aug 1883]



#### 16 Jun 1883; Money Orders Jamaica-Canada [Gazette 21 Jun 1883]



#### 14 Jun 1883; 1d Postage Stamps Used for Government Savings Bank [Gazette 21 Jun 1883]



Government Savings Bank, 14th June, 1883.

Plan for Collecting Shilling Deposits by means of Penny Postage Stamps, and thus affording facilities for saving Penny by Penny.

MY person desirous of saving One Shilling by means of Penny Contributions for deposit in the Government Savings Bank, may do so by purchasing, with every penny so saved, a Penny Postage Stamp, and affixing it to a form to be obtained gratuitously at any Post Office or Parochial Treasury throughout this Island. When twelve such Stamps have been so affixed the form can either be handed in to the Parochial Treasurer of the Parish or posted to his address; when posted, the letter must be handed in to the Post Office for Registrat